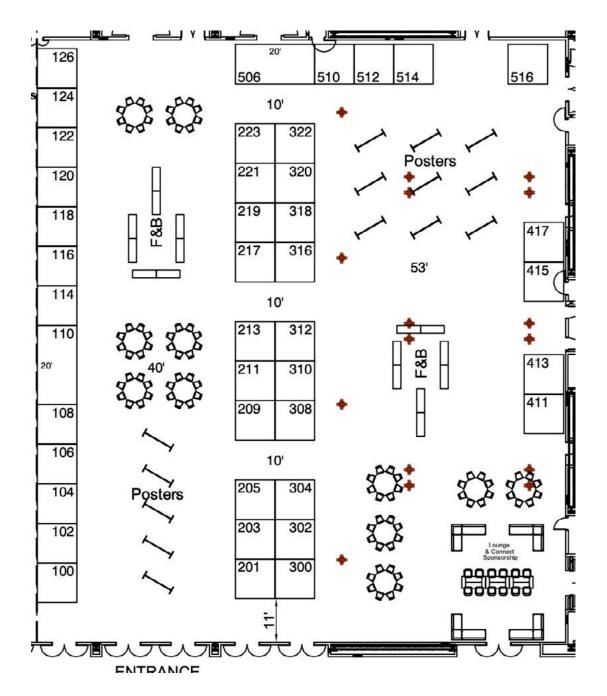

f the masseuses will vary based on activity and breaks being held in the Exhibit Hall but will include Friday's reception.









Conference attendees will thank you for sponsoring this recharge space, located in the Exhibit Hall, and generating ongoing traffic throughout the conference. The sponsor's company name and logo will be displayed in the Recharge Lounge area from the opening of the Exhibit Hall through the closing. This area will include lounge furniture and chairs with charging stations.

Branding Opportunities for AACTE News 23 are not available this year, as we explore potential virtual components for the annual meeting. Please let Sajeevi Henry with SAGE Publications, Inc. know of your interest level if a virtual opportunity becomes available.

# **Exhibit Floorplan**









## Application/Contract for Exhibit Space, Sponsorship & Advertising

Please complete and return this form to reserve your exhibit space, sponsorship, and/or program PDF advertising. All information must be clear and legible and list the company name as you want it to appear on all listings and signs.

| Co